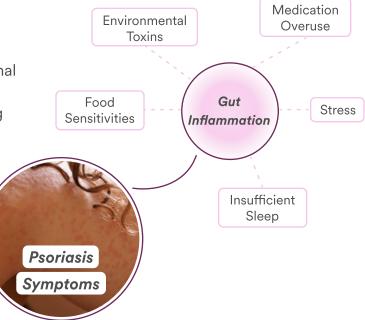

## **OCHBP** is making root cause treatment available for you and your family.

**Psoriasis** 

**Psoriatic Arthritis** 

**Rheumatoid Arthritis** 

Finally get answers with AndHealth

Many conditions share common causes, yet symptoms present in different ways. The traditional approach to autoimmune care is suppressing symptoms rather than addressing what is causing the issue in the first place.